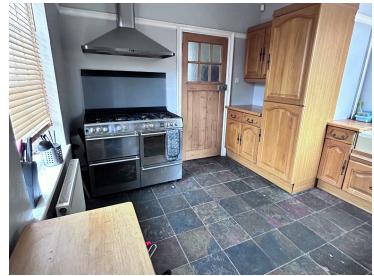

#### **Description**

The Property consist of a self contained studio apartment to the left of the main entrance, complete with kitchen area and its own metered services. Passing through the main entrance to the right one finds the main house which consist of a large dining area with views into the garden and a good sized lounge also with garden views. There is a separate downstairs Toilet. The property also has a good size family kitchen including pantry and a utility room comprising of all necessary appliances and an ironing room. Attached to this there is also an outdoor store room.