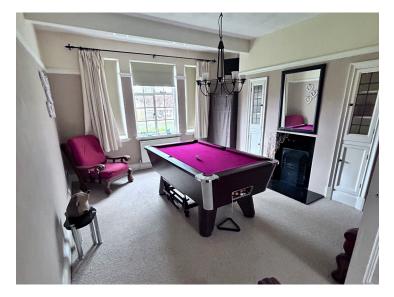

#### **Description**

The Property consist of a self contained studio apartment to the left of the main entrance, complete with kitchen area and its own metered services. Passing through the main entrance to the right one finds the main house which consist of a large dining area with views into the garden and a good sized lounge also with garden views. There is a separate downstairs Toilet. The property also has a good size family kitchen including pantry and a utility room comprising of all necessary appliances and an ironing room. Attached to this there is also an outdoor store room.