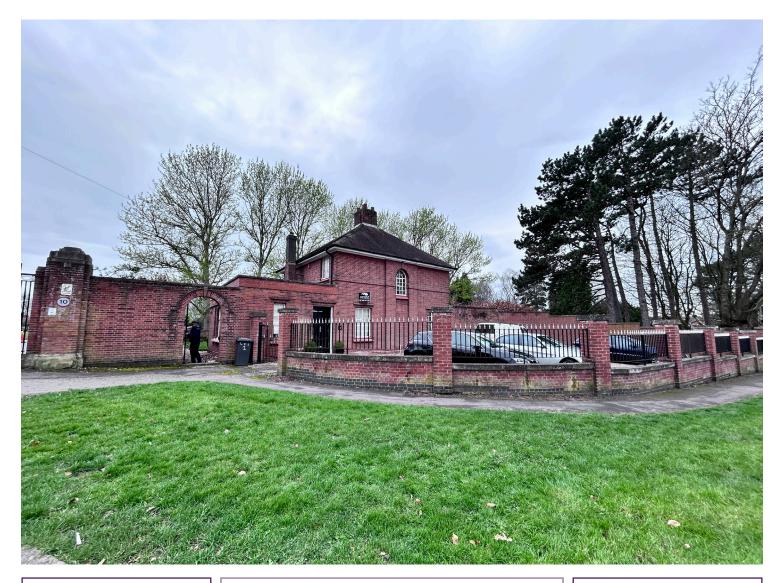

#### **Description**

The Property consist of a self contained studio apartment to the left of the main entrance, complete with kitchen area and its own metered services. Passing through the main entrance to the right one finds the main house which consist of a large dining area with views into the garden and a good sized lounge also with garden views. There is a separate downstairs Toilet. The property also has a good size family kitchen including pantry and a utility room comprising of all necessary appliances and an ironing room. Attached to this there is also an outdoor store room.

This wonderful house and grounds are complete with rear entrance, yard, spacious rear garden and gated off-road car parking for 8 vehicles. The property is situated in a very well populated community and a secure neighbourhood with close proximity of local emergency services and Doctor Surgery.

The Main House boasts 119 sq m with an additional 27 sq m Self Contained Studio. The total grounds, including the house and garden boast an impressive size of 0.33 acres.