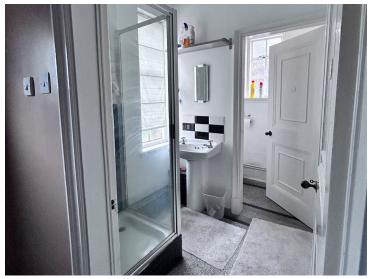

Upstairs on the first floor we are met with a large hallway opens out to 3 double bedrooms with lots of natural light from large windows. The upstairs also has a separate Toilet and a Family bathroom. Fully carpeted bedrooms, hallway, stairs and landing.

#### **Features**

Two large reception rooms
Fully equipped large kitchen
High ceilings for a more open
feeling Spacious with lots of
natural light Two Spacious
bathrooms Utility cupboards
built-in Gas Central heating
throughout Available
furnished or unfurnished
Fire safety compliant
Metered electricity