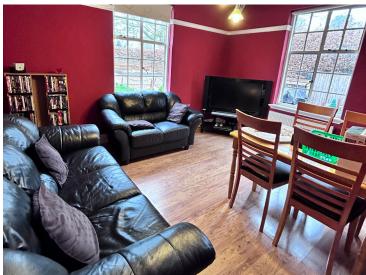

#### **Description**

The Property consist of a self contained studio apartment to the left of the main entrance, complete with kitchen area and its own metered services. Passing through the main entrance to the right one finds the main house which consist of a large dining area with views into the garden and a good sized lounge also with garden views. There is a separate downstairs Toilet. The property also has a good size family kitchen including pantry and a utility room comprising of all necessary appliances and an ironing room. Attached to this there is also an outdoor store room.

#### **Features**

Two large reception rooms
Fully equipped large kitchen
High ceilings for a more open
feeling Spacious with lots of
natural light Two Spacious
bathrooms Utility cupboards
built-in Gas Central heating
throughout Available
furnished or unfurnished
Fire safety compliant
Metered electricity