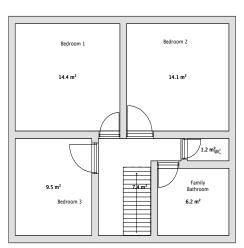

Upstairs on the first floor we are met with a large hallway opens out to 3 double bedrooms with lots of natural light from large windows. The upstairs also has a separate Toilet and a Family bathroom. Fully carpeted bedrooms, hallway, stairs and landing.

#### Floor Plan

**First** 

## **Spacial Distribution**

| Entrance hallway     | 3.5m sq  |
|----------------------|----------|
| Main hallway         | 11.5m sq |
| Main Kitchen         | 8.2m sq  |
| Bathroom             | 2.6m sq  |
| Studio/ Living Space | 23m sq   |
| Living Space 2       | 18m sq   |
| Living Space 3       | 13.9m sq |
| Bedroom 1            | 9.5m sq  |
| Bedroom 2            | 14.4m sq |
| Bedroom 3            | 14.1m sq |
| Main Bathroom        | 6.2m sq  |
| Toilet (Seperate)    | 1.2m sq  |