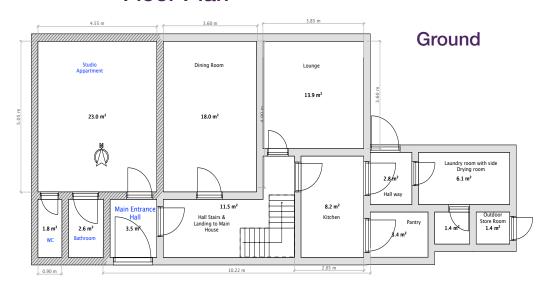

#### Floor Plan

**First** 

## **Spacial Distribution**

| Entrance hallway     | 3.5m sq  |
|----------------------|----------|
| Main hallway         | 11.5m sq |
| Main Kitchen         | 8.2m sq  |
| Bathroom             | 2.6m sq  |
| Studio/ Living Space | 23m sq   |
| Living Space 2       | 18m sq   |
| Living Space 3       | 13.9m sq |
| Bedroom 1            | 9.5m sq  |
| Bedroom 2            | 14.4m sq |
| Bedroom 3            | 14.1m sq |
| Main Bathroom        | 6.2m sq  |
| Toilet (Seperate)    | 1.2m sq  |