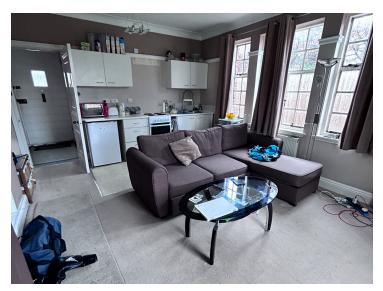

#### **Description**

The Property consist of a self contained studio apartment to the left of the main entrance, complete with kitchen area and its own metered services. Passing through the main entrance to the right one finds the main house which consist of a large dining area with views into the garden and a good sized lounge also with garden views. There is a separate downstairs Toilet. The property also has a good size family kitchen including pantry and a utility room comprising of all necessary appliances and an ironing room. Attached to this there is also an outdoor store room.

#### **Features**

Two large reception rooms
Fully equipped large kitchen
High ceilings for a more open
feeling Spacious with lots of
natural light Two Spacious
bathrooms Utility cupboards
built-in Gas Central heating
throughout Available
furnished or unfurnished
Fire safety compliant
Metered electricity