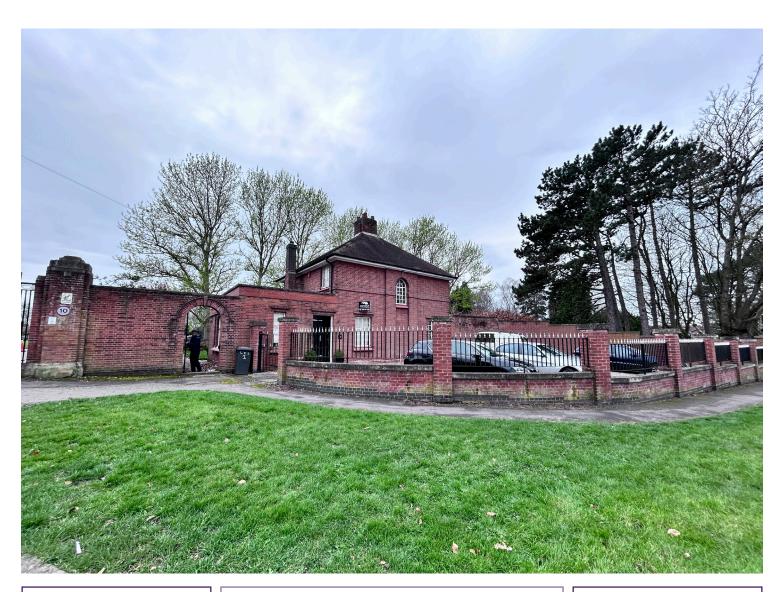

#### Residential Accommodation to Rent

**Sale Price £250,000** 

 Stonesby Avenue Lodge LEICESTER - LE2 6TY

1582 sq Ft (147 sq M)

- Central Location
- Furnished or Unfurnished
- Fitted Kitchen
- Parking Available
- Secure & Safe Environment

#### **Description**

The Property consist of a self contained studio apartment to the left of the main entrance, complete with kitchen area and its own metered services. Passing through the main entrance to the right one finds the main house which consist of a large dining area with views into the garden and a good sized lounge also with garden views. There is a separate downstairs Toilet. The property also has a good size family kitchen including pantry and a utility room comprising of all necessary appliances and an ironing room. Attached to this there is also an outdoor store room.

This wonderful house and grounds are complete with rear entrance, yard, spacious rear garden and gated off-road car parking for 8 vehicles. The property is situated in a very well populated community and a secure neighbourhood with close proximity of local emergency services and Doctor Surgery.

The Main House boasts 119 sq m with an additional 27 sq m Self Contained Studio. The total grounds, including the house and garden boast an impressive size of 0.33 acres.