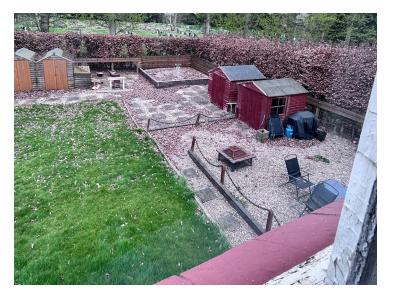

Walking out into an extra-large garden we find a delightful, gravelled patio to the right and a lavish lawn area. The Garden overlooks the cemetery to the rear. The Garden can be accessed via the kitchen and via a side entrance.

This wonderful house and grounds are complete with rear entrance, yard, spacious rear garden and gated off-road car parking for 8 vehicles. The property is situated in a very well populated community and a secure neighbourhood with close proximity of local emergency services and Doctor Surgery.