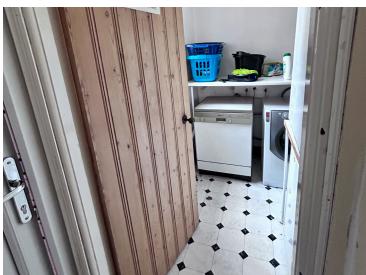

#### **Description**

The Property consist of a self contained studio apartment to the left of the main entrance, complete with kitchen area and its own metered services. Passing through the main entrance to the right one finds the main house which consist of a large dining area with views into the garden and a good sized lounge also with garden views. There is a separate downstairs Toilet. The property also has a good size family kitchen including pantry and a utility room comprising of all necessary appliances and an ironing room. Attached to this there is also an outdoor store room.