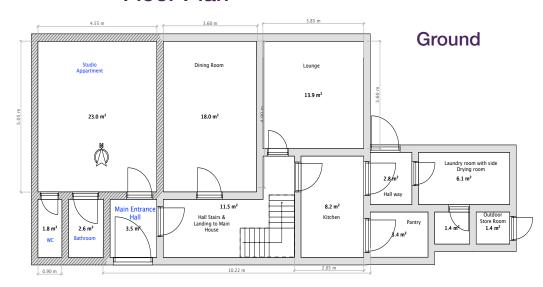

#### **Description**

The Property consist of a self contained studio apartment to the left of the main entrance, complete with kitchen area and its own metered services. Passing through the main entrance to the right one finds the main house which consist of a large dining area with views into the garden and a good sized lounge also with garden views. There is a separate downstairs Toilet. The property also has a good size family kitchen including pantry and a utility room comprising of all necessary appliances and an ironing room. Attached to this there is also an outdoor store room.

#### Floor Plan

**First** 

## **Spacial Distribution**

| Entrance hallway     | 3.5m sq  |
|----------------------|----------|
| Main hallway         | 11.5m sq |
| Main Kitchen         | 8.2m sq  |
| Bathroom             | 2.6m sq  |
| Studio/ Living Space | 23m sq   |
| Living Space 2       | 18m sq   |
| Living Space 3       | 13.9m sq |
| Bedroom 1            | 9.5m sq  |
| Bedroom 2            | 14.4m sq |
| Bedroom 3            | 14.1m sq |
| Main Bathroom        | 6.2m sq  |
| Toilet (Seperate)    | 1.2m sq  |