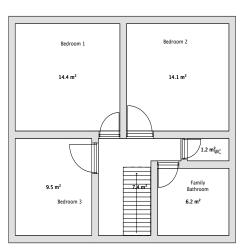

#### Floor Plan

**First** 

## **Spacial Distribution**

| Entrance hallway     | 3.5m sq  |
|----------------------|----------|
| Main hallway         | 11.5m sq |
| Main Kitchen         | 8.2m sq  |
| Bathroom             | 2.6m sq  |
| Studio/ Living Space | 23m sq   |
| Living Space 2       | 18m sq   |
| Living Space 3       | 13.9m sq |
| Bedroom 1            | 9.5m sq  |
| Bedroom 2            | 14.4m sq |
| Bedroom 3            | 14.1m sq |
| Main Bathroom        | 6.2m sq  |
| Toilet (Seperate)    | 1.2m sq  |