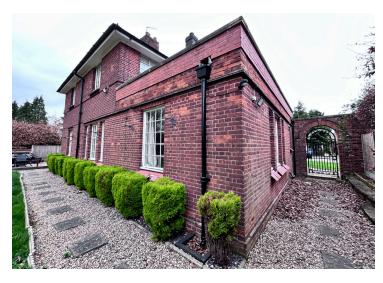

#### **Description**

The Property consist of a self contained studio apartment to the left of the main entrance, complete with kitchen area and its own metered services. Passing through the main entrance to the right one finds the main house which consist of a large dining area with views into the garden and a good sized lounge also with garden views. There is a separate downstairs Toilet. The property also has a good size family kitchen including pantry and a utility room comprising of all necessary appliances and an ironing room. Attached to this there is also an outdoor store room.

This wonderful house and grounds are complete with rear entrance, yard, spacious rear garden and gated off-road car parking for 8 vehicles. The property is situated in a very well populated community and a secure neighbourhood with close proximity of local emergency services and Doctor Surgery.