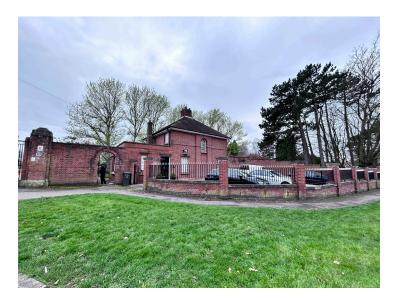

This wonderful house and grounds are complete with rear entrance, yard, spacious rear garden and gated off-road car parking for 8 vehicles. The property is situated in a very well populated community and a secure neighbourhood with close proximity of local emergency services and Doctor Surgery.

The Main House boasts 119 sq m with an additional 27 sq m Self Contained Studio. The total grounds, including the house and garden boast an impressive size of 0.33 acres.