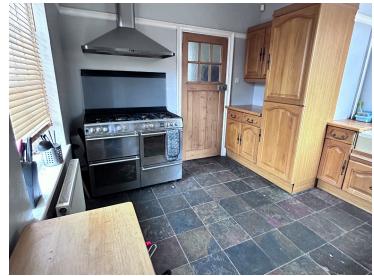

#### **Description**

The Property consist of a self contained studio apartment to the left of the main entrance, complete with kitchen area and its own metered services. Passing through the main entrance to the right one finds the main house which consist of a large dining area with views into the garden and a good sized lounge also with garden views. There is a separate downstairs Toilet. The property also has a good size family kitchen including pantry and a utility room comprising of all necessary appliances and an ironing room. Attached to this there is also an outdoor store room.

#### **Features**

Two large reception rooms
Fully equipped large kitchen
High ceilings for a more open
feeling Spacious with lots of
natural light Two Spacious
bathrooms Utility cupboards
built-in Gas Central heating
throughout Available
furnished or unfurnished
Fire safety compliant
Metered electricity