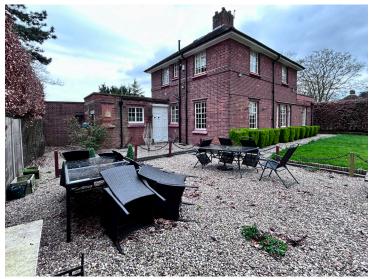

Walking out into an extra-large garden we find a delightful, gravelled patio to the right and a lavish lawn area. The Garden overlooks the cemetery to the rear. The Garden can be accessed via the kitchen and via a side entrance.

This wonderful house and grounds are complete with rear entrance, yard, spacious rear garden and gated off-road car parking for 8 vehicles. The property is situated in a very well populated community and a secure neighbourhood with close proximity of local emergency services and Doctor Surgery.