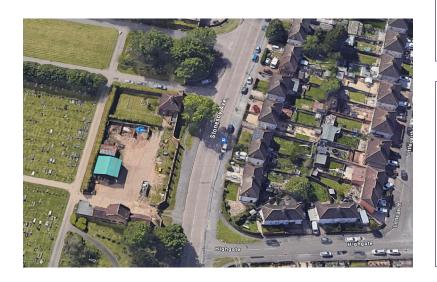

#### Location

Situated in the south of central Leicester, this property is well connected via road and public transport to the city centre, making it perfect for commuting to the heart of the city, or for connecting with all major national routes.

The building is situated near several large public parks, while also being a short walk from local amenities and with fast easy access to the city centre itself.