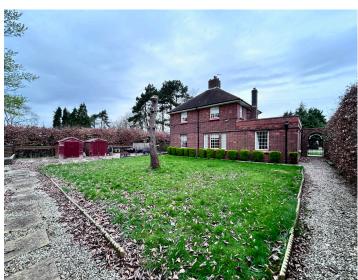

Walking out into an extra-large garden we find a delightful, gravelled patio to the right and a lavish lawn area. The Garden overlooks the cemetery to the rear. The Garden can be accessed via the kitchen and via a side entrance.

This wonderful house and grounds are complete with rear entrance, yard, spacious rear garden and gated off-road car parking for 8 vehicles. The property is situated in a very well populated community and a secure neighbourhood with close proximity of local emergency services and Doctor Surgery.

The Main House boasts 119 sq m with an additional 27 sq m Self Contained Studio. The total grounds, including the house and garden boast an impressive size of 0.33 acres.