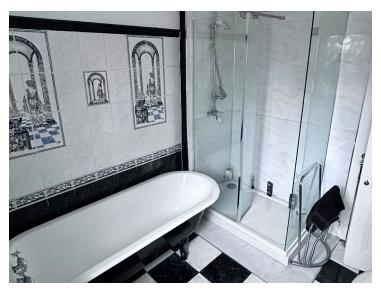

Upstairs on the first floor we are met with a large hallway opens out to 3 double bedrooms with lots of natural light from large windows. The upstairs also has a separate Toilet and a Family bathroom. Fully carpeted bedrooms, hallway, stairs and landing.

#### **Features**

Two large reception rooms
Fully equipped large kitchen
High ceilings for a more open
feeling Spacious with lots of
natural light Two Spacious
bathrooms Utility cupboards
built-in Gas Central heating
throughout Available
furnished or unfurnished
Fire safety compliant
Metered electricity