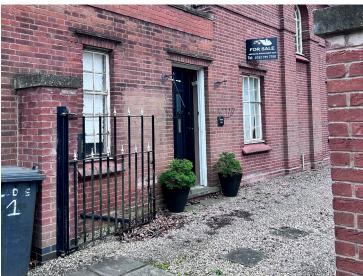

#### **Description**

The Property consist of a self contained studio apartment to the left of the main entrance, complete with kitchen area and its own metered services. Passing through the main entrance to the right one finds the main house which consist of a large dining area with views into the garden and a good sized lounge also with garden views. There is a separate downstairs Toilet. The property also has a good size family kitchen including pantry and a utility room comprising of all necessary appliances and an ironing room. Attached to this there is also an outdoor store room.