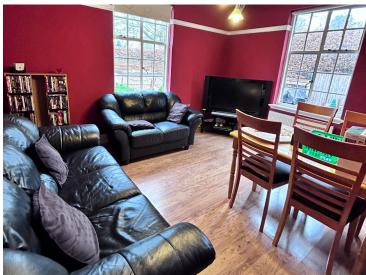

#### **Description**

The Property consist of a self contained studio apartment to the left of the main entrance, complete with kitchen area and its own metered services. Passing through the main entrance to the right one finds the main house which consist of a large dining area with views into the garden and a good sized lounge also with garden views. There is a separate downstairs Toilet. The property also has a good size family kitchen including pantry and a utility room comprising of all necessary appliances and an ironing room. Attached to this there is also an outdoor store room.

Upstairs on the first floor we are met with a large hallway opens out to 3 double bedrooms with lots of natural light from large windows. The upstairs also has a separate Toilet and a Family bathroom. Fully carpeted bedrooms, hallway, stairs and landing.

#### **Features**

Two large reception rooms
Fully equipped large kitchen
High ceilings for a more open
feeling Spacious with lots of
natural light Two Spacious
bathrooms Utility cupboards
built-in Gas Central heating
throughout Available
furnished or unfurnished
Fire safety compliant
Metered electricity