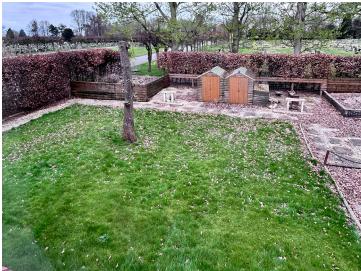

Walking out into an extra-large garden we find a delightful, gravelled patio to the right and a lavish lawn area. The Garden overlooks the cemetery to the rear. The Garden can be accessed via the kitchen and via a side entrance.

This wonderful house and grounds are complete with rear entrance, yard, spacious rear garden and gated off-road car parking for 8 vehicles. The property is situated in a very well populated community and a secure neighbourhood with close proximity of local emergency services and Doctor Surgery.