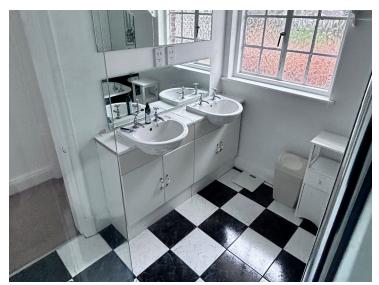

Upstairs on the first floor we are met with a large hallway opens out to 3 double bedrooms with lots of natural light from large windows. The upstairs also has a separate Toilet and a Family bathroom. Fully carpeted bedrooms, hallway, stairs and landing.

#### **Features**

Two large reception rooms
Fully equipped large kitchen
High ceilings for a more open
feeling Spacious with lots of
natural light Two Spacious
bathrooms Utility cupboards
built-in Gas Central heating
throughout Available
furnished or unfurnished
Fire safety compliant
Metered electricity